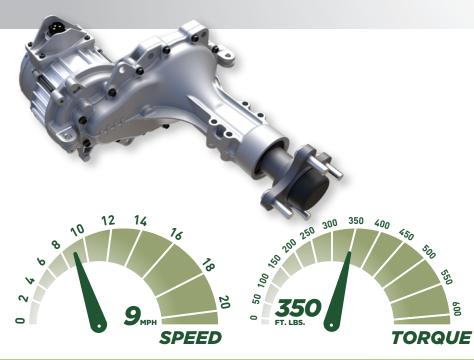

### **SPECIFICATIONS**

| SYSTEM VOLTAGE (UP TO)            | 58V                                    |
|-----------------------------------|----------------------------------------|
| ELECTRIC MOTOR                    | SMARTEC<br>Brushless DC motor          |
| SMARTEC MOBILE<br>APPS COMPATIBLE | YES                                    |
| OUTPUT TORQUE (UP TO)             | <b>up to 350 lb-ft</b><br>up to 474 Nm |
| SPEED                             | <b>up to 9 mph</b><br>up to 14 kph     |
| GROSS VEHICLE WEIGHT              | <b>up to 1300 lbs</b><br>up to 589 kg  |
| AXLE SHAFT DIAMETER               | <b>1.0 in</b><br>25.4 mm               |
| IP RATING                         | 66k                                    |
| e-BRAKE                           | Standard                               |