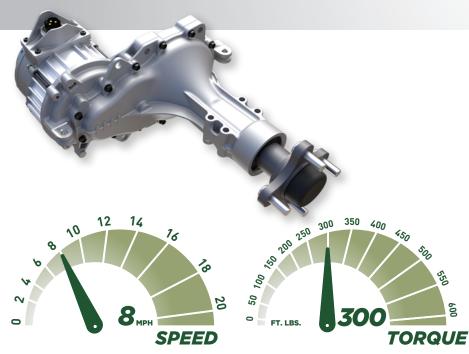

### SPECIFICATIONS

| SYSTEM VOLTAGE (UP TO)            | 58V                                   |
|-----------------------------------|---------------------------------------|
| ELECTRIC MOTOR                    | SMARTEC<br>Brushless DC motor         |
| SMARTEC MOBILE<br>APPS COMPATIBLE | YES                                   |
| OUTPUT TORQUE (UP TO)             | up to 300 lb-ft<br>up to 406 Nm       |
| SPEED                             | <b>up to 8 mph</b><br>up to 12 kph    |
| GROSS VEHICLE WEIGHT              | <b>up to 1100 lbs</b><br>up to 499 kg |
| AXLE SHAFT DIAMETER               | <b>1.0 in</b><br>25.4 mm              |
| IP RATING                         | 66k                                   |
| e-BRAKE                           | Standard                              |