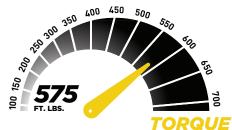

# **HEAVY-DUTY COMMERCIAL TRANSAXLE**

| <b>SPECIFICATIONS</b>                           |                                        |
|-------------------------------------------------|----------------------------------------|
| PUMP DISPLACEMENT                               | 0.73 in <sup>3</sup> /rev<br>12 cc/rev |
| MOTOR DISPLACEMENT                              | 0.97 in <sup>3</sup> /rev<br>16 cc/rev |
| Input Speeds MAX HI-IDLE (NO LOAD) MIN (LOADED) | 3600 rpm<br>1800 rpm                   |
| OUTPUT TORQUE                                   | up to 575 lb-ft<br>up to 780 Nm        |
| SPEED                                           | up to 12 mph<br>up to 19 kph           |
| GROSS VEHICLE WEIGHT                            | up to 1800 lbs<br>up to 816 kg         |
| AXLE SHAFT DIAMETER                             | <b>1.375 in</b><br>35 mm               |
| AXLE SHAFT OPTIONS                              | Tapered<br>4 or 5 Bolt Flange          |
| WEIGHT OF UNIT                                  | <b>55 lbs</b><br>25 kg                 |
| 0                                               |                                        |