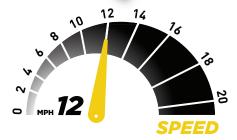

# **HEAVY-DUTY COMMERCIAL TRANSAXLE**

| <b>SPECIFICATIONS</b>                           |                                        |
|-------------------------------------------------|----------------------------------------|
| PUMP DISPLACEMENT                               | 0.73 in <sup>3</sup> /rev<br>12 cc/rev |
| MOTOR DISPLACEMENT                              | 0.97 in <sup>3</sup> /rev<br>16 cc/rev |
| Input Speeds MAX HI-IDLE (NO LOAD) MIN (LOADED) | 3600 rpm<br>1800 rpm                   |
| OUTPUT TORQUE                                   | up to 575 lb-ft<br>up to 780 Nm        |
| SPEED                                           | up to 12 mph<br>up to 19 kph           |
| GROSS VEHICLE WEIGHT                            | up to 1800 lbs<br>up to 816 kg         |
| AXLE SHAFT DIAMETER                             | <b>1.375 in</b><br>35 mm               |
| AXLE SHAFT OPTIONS                              | Tapered<br>4 or 5 Bolt Flange          |
| WEIGHT OF UNIT                                  | <b>55 lbs</b><br>25 kg                 |
| 0                                               |                                        |