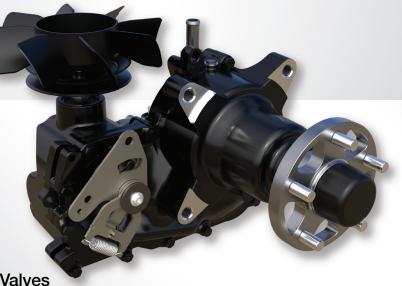

# ZT-4400<sup>™</sup>

## **HEAVY-DUTY COMMERCIAL TRANSAXLE**

- Revolutionary design that improves operator control while reducing vibration and noise
- Perfect for machines up to 1800 lbs
- High capacity thrust bearing for longer life
- Heavy-duty roller bearings
- Large 1-3/8" axle to support heavier machines
- Performance package Charge Pump & Shock Valves