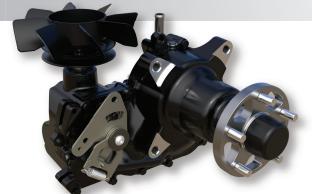

# ZT-4400<sup>™</sup>

## **HEAVY-DUTY COMMERCIAL TRANSAXLE**

- Revolutionary design that improves operator control while reducing vibration and noise
- Perfect for machines up to 1800 lbs
- High capacity thrust bearing for longer life
- Heavy-duty roller bearings
- Large 1-3/8" axle to support heavier machines
- Performance package Charge Pump & Shock Valves