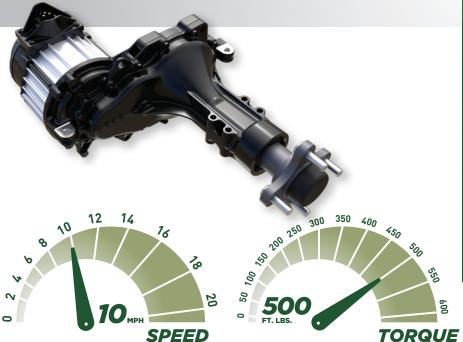

## COMMERCIAL-GRADE ELECTRIC ZERO-TURN DRIVE SYSTEM

- Commercial Grade
- e-Brake standard
- Max Gross Vehicle Weight, 1562 lbs
- Up to 9.8 mph
- 1.125" Axle Shaft
- Pair with TC-3400 for up to 88V operation

## ZT-3400e™

**COMMERCIAL-GRADE ELECTRIC ZERO-TURN DRIVE SYSTEM** 

| SPECIFICATIONS                    |                                       |
|-----------------------------------|---------------------------------------|
| SYSTEM VOLTAGE (UP TO)            | 88V                                   |
| ELECTRIC MOTOR                    | SMARTEC<br>Brushless DC motor         |
| SMARTEC MOBILE<br>APPS COMPATIBLE | YES                                   |
| OUTPUT TORQUE (UP TO)             | up to 500 lb-ft<br>up to 677 Nm       |
| SPEED                             | up to 10 mph<br>up to 16 kph          |
| GROSS VEHICLE WEIGHT              | <b>up to 1562 lbs</b><br>up to 708 kg |
| AXLE SHAFT DIAMETER               | <b>1.125 in</b><br>28.56 mm           |
| IP RATING                         | 66k                                   |
| e-BRAKE                           | Standard                              |