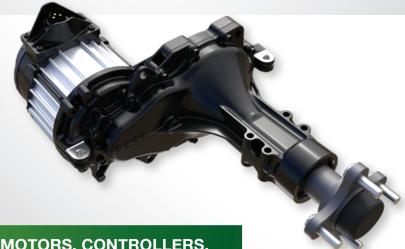

## ZT-3400e<sup>™</sup>

## COMMERCIAL-GRADE ELECTRIC ZERO-TURN DRIVE SYSTEM

- Commercial Grade
- e-Brake standard
- Max Gross Vehicle Weight, 1562 lbs
- Up to 9.8 mph
- 1.125" Axle Shaft
- Pair with TC-3400 for up to 88V operation

## ZT-3400e™

**COMMERCIAL-GRADE ELECTRIC ZERO-TURN DRIVE SYSTEM** 

| SPECIFICATIONS                    |                                       |
|-----------------------------------|---------------------------------------|
| SYSTEM VOLTAGE (UP TO)            | 88V                                   |
| ELECTRIC MOTOR                    | SMARTEC<br>Brushless DC motor         |
| SMARTEC MOBILE<br>APPS COMPATIBLE | YES                                   |
| OUTPUT TORQUE (UP TO)             | up to 500 lb-ft<br>up to 677 Nm       |
| SPEED                             | up to 10 mph<br>up to 16 kph          |
| GROSS VEHICLE WEIGHT              | <b>up to 1562 lbs</b><br>up to 708 kg |
| AXLE SHAFT DIAMETER               | <b>1.125 in</b><br>28.56 mm           |
| IP RATING                         | 66k                                   |
| e-BRAKE                           | Standard                              |