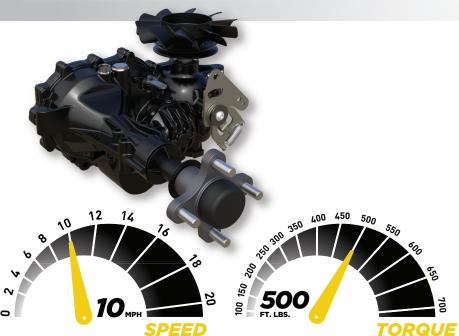

# **HYDRO-GEAR COMMERCIAL TRANSAXLE**

| <b>SPECIFICATIONS</b>                             |                                        |
|---------------------------------------------------|----------------------------------------|
| PUMP DISPLACEMENT                                 | 0.73 in <sup>3</sup> /rev<br>12 cc/rev |
| MOTOR DISPLACEMENT                                | 0.97 in <sup>3</sup> /rev<br>16 cc/rev |
| Input Speeds  MAX HI-IDLE (NO LOAD)  MIN (LOADED) | 3600 rpm<br>1800 rpm                   |
| OUTPUT TORQUE                                     | up to 500 lb-ft<br>up to 677 Nm        |
| SPEED                                             | up to 10 mph<br>up to 16 kph           |
| GROSS VEHICLE WEIGHT                              | up to 1600 lbs<br>up to 725 kg         |
| AXLE SHAFT DIAMETER                               | <b>1.125 in</b><br>28.56 mm            |
| AXLE SHAFT OPTIONS                                | Tapered<br>4 or 5 Bolt Flange          |
| WEIGHT OF UNIT                                    | <b>34.5 lbs</b><br>15.6 kg             |
| ·                                                 | ·                                      |