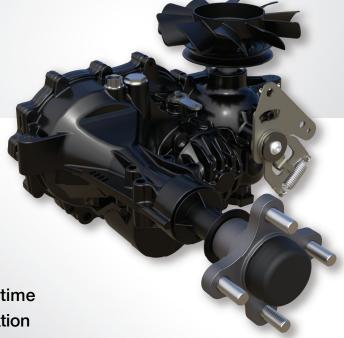

## **HYDRO-GEAR COMMERCIAL TRANSAXLE**

- Designed for mid-size commercial vehicles
- Unmatched maneuverability in tight spaces
- Performance package Shock valves, Cut steel gears, and Charge pump
- Durable 1-1/8" axle for heavier loads
- High-efficiency 12cc pump & 16cc motor
- Reliable and quiet performance each and every time
- Optional internal expansion tank for easier installation