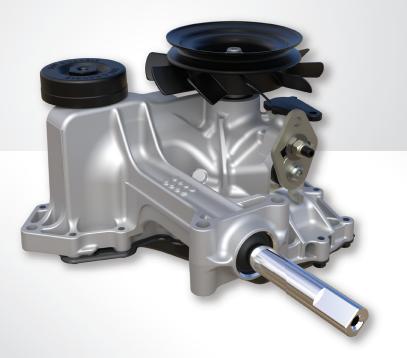

## **ZT-1800**<sup>TM</sup> THE MICRO ZT FOR COMPACT YARDS

- Hydro-Gear's lightest and most compact unit
- Maintenance-free design
- Proven performance in a compact package
- Durable 6cc pump & 10cc motor
- Perfect fit for vehicles weighing up to 667 lbs

## **ZT-1800**<sup>™</sup>

## THE MICRO ZT FOR COMPACT YARDS