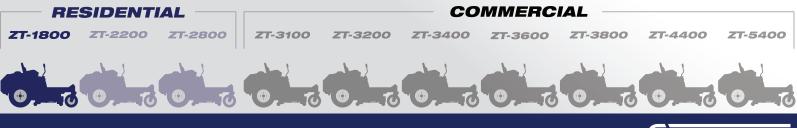

## **ZT-1800**<sup>TM</sup> THE MICRO ZT FOR COMPACT YARDS

- Hydro-Gear's lightest and most compact unit
- Maintenance-free design
- Proven performance in a compact package
- Durable 6cc pump & 10cc motor
- Perfect fit for vehicles weighing up to 667 lbs

## **ZT-1800**<sup>™</sup>

## THE MICRO ZT FOR COMPACT YARDS