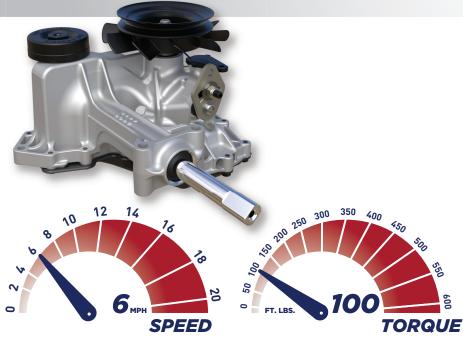

## SPECIFICATIONS

| PUMP DISPLACEMENT                                     | 0.37 in³/rev<br>6 cc/rev             |
|-------------------------------------------------------|--------------------------------------|
| MOTOR DISPLACEMENT                                    | 0.61 in³/rev<br>10 cc/rev            |
| Input Speeds<br>MAX HI-IDLE (NO LOAD)<br>MIN (LOADED) | 3000 rpm<br>1800 rpm                 |
| OUTPUT TORQUE                                         | up to 100 lb-ft<br>up to 136 Nm      |
| SPEED                                                 | <b>up to 6 mph</b><br>up to 10 kph   |
| GROSS VEHICLE WEIGHT                                  | <b>up to 667 lbs</b><br>up to 302 kg |
| AXLE SHAFT DIAMETER                                   | <b>0.75 in</b><br>19.05 mm           |
| AXLE SHAFT OPTIONS                                    | DD                                   |
| WEIGHT OF UNIT                                        | <b>18 lbs</b><br>8.2 kg              |