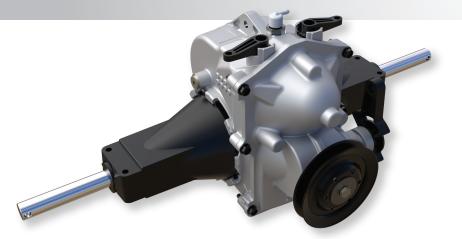

## SST TM GREAT FOR SNOW THROWERS

| • Durable 3/4 in axle shaft | <ul><li>Hydr</li></ul> | raulic | parking | brake |
|-----------------------------|------------------------|--------|---------|-------|
|-----------------------------|------------------------|--------|---------|-------|

- Maintenance-free design for ease of use
- Independent tire control for easier steering

| SPECIFICATIONS              |                              |  |  |
|-----------------------------|------------------------------|--|--|
| Overall Transaxle Reduction | 30.43:1                      |  |  |
| Input Speeds                |                              |  |  |
| MAX HI-IDLE (NO LOAD)       | 2600 rpm                     |  |  |
| MIN (LOADED)                | 1800 rpm                     |  |  |
| Output Torque               |                              |  |  |
| CONTINUOUS                  | <b>62 lb-ft -</b> 84 Nm      |  |  |
| INTERMITTENT                | <b>130 lb-ft</b> - 176 Nm    |  |  |
| Axle Shaft Diameter         | <b>0.75 in -</b> 19.05 mm    |  |  |
| Axle Shaft Type             | 1/4 in through hole or keyed |  |  |
| Parking Brake Type          | Hydraulic                    |  |  |
| Weight of Unit              | <b>21.4 lbs -</b> 9.7 kg     |  |  |