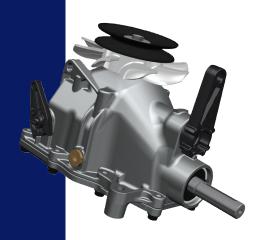

## RT-310

## DESIGNED FOR THE TOUGHEST JOB

- Engineered for both power & durability, providing unmatched performance for the long haul
- The RT-310's infinitely variable output speed provides superior control to power through the toughest chores
- Maintenance-free design for longer life

## **EFFICIENT** & RELIABLE

| SPECIFICATIONS                                        |                                                     |
|-------------------------------------------------------|-----------------------------------------------------|
| Overall Transmission Reduction                        | 3.4:1                                               |
| Pump Displacement                                     | 0.18 in <sup>3</sup> /rev [3 cc/rev]                |
| Motor Displacement                                    | 0.62 in <sup>3</sup> /rev [10.2 cc/rev]             |
| Input Speeds<br>Max Hi-idle (No Load)<br>Min (Loaded) | 3100 rpm<br>500 rpm                                 |
| Output Torque<br>Continuous<br>Intermittent           | 5.9 lb-ft [8.0 Nm]<br>13.6 lb-ft [18.4 Nm]          |
| Output Shaft Diameter                                 | 0.625 in [15.9 mm]                                  |
| Output Shaft Type                                     | Keyway<br>1.17 in x 0.1892 in<br>[29.7 mm x 4.8 mm] |
| Weight of Unit                                        | <b>11 lbs</b> [5 kg]                                |