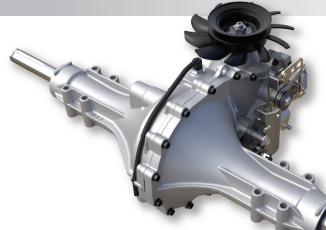

## **DESIGNED FOR THE TOUGHEST JOBS**

- Large 1 in shaft for heavier loads
- External oil filter for easier maintenance
- Rugged die-cast aluminium housing