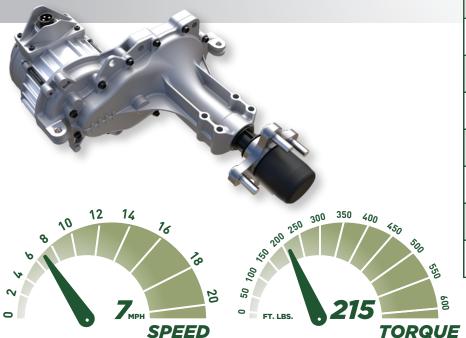

## **ZT-2200e** (EZTe®)

RESIDENTIAL ELECTRIC ZERO-TURN DRIVE SYSTEM.

| SPECIFICATIONS                    |                                 |
|-----------------------------------|---------------------------------|
| SYSTEM VOLTAGE (UP TO)            | 58V                             |
| ELECTRIC MOTOR                    | SMARTEC<br>Brushless DC motor   |
| SMARTEC MOBILE<br>APPS COMPATIBLE | YES                             |
| OUTPUT TORQUE (UP TO)             | up to 215 lb-ft<br>up to 291 Nm |
| SPEED                             | up to 7 mph<br>up to 11 kph     |
| GROSS VEHICLE WEIGHT              | up to 900 lbs<br>up to 408 kg   |
| AXLE SHAFT DIAMETER               | <b>1.0 in</b><br>25.4 mm        |
| IP RATING                         | 66k                             |
| e-BRAKE                           | Standard                        |