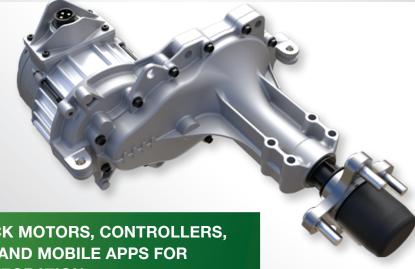

## ZT-2200e (EZTe<sup>®</sup>)

## RESIDENTIAL ELECTRIC ZERO-TURN DRIVE SYSTEM.

- Residential Grade
- Manual or e-Brake
- Max Gross Vehicle Weight, 900 lbs
- Up to 7.0 mph
- 1.0" Axle Shaft
- Pair with TC-2200 for up to 58V operation

PAIR WITH SMARTEC DECK MOTORS, CONTROLLERS, POWERPACK BATTERIES AND MOBILE APPS FOR A SEAMLESS SYSTEM INTEGRATION.